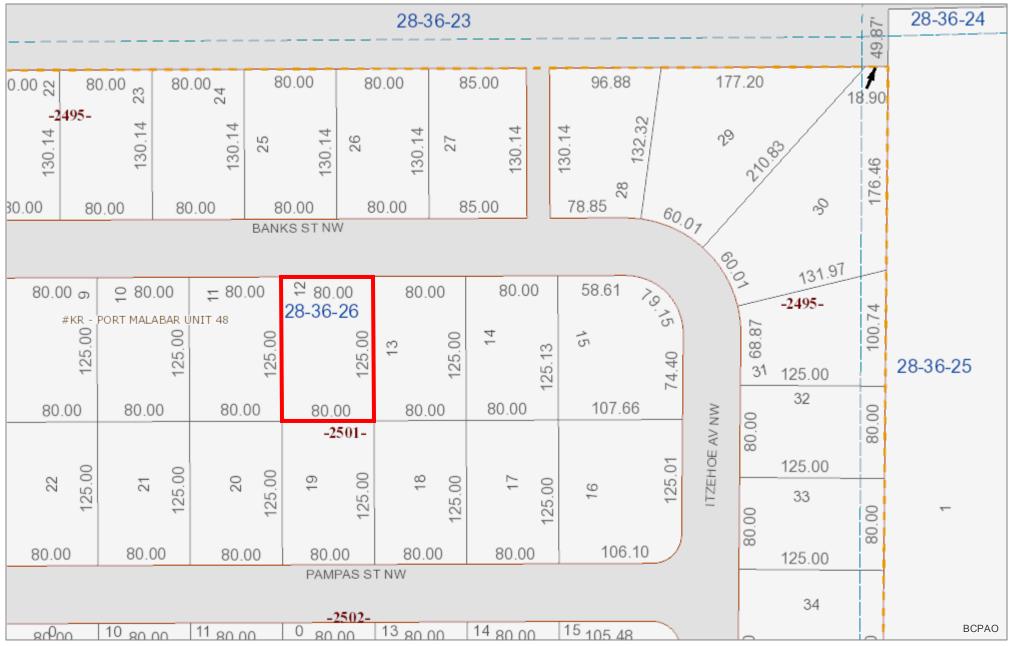

Dana Blickley, CFA Brevard County Property Appraiser

All BCPAO maps and/or map applications are maintained for assessment and illustrative purposes only and do not represent surveys, plats, or any other legal instrument. Likewise, measurement and location tools are for assessment and illustrative purposes only and do not necessarily reflect real-world conditions. Due to the nature of Geographic Information Systems (GIS) and cadastral mapping, map layers may not precisely align and may not represent precise location, shape, and/or legal boundaries. Only a Florida-licensed surveyor can determine legally-relevant property boundaries, elevation, distance, area, and/or location in Florida.