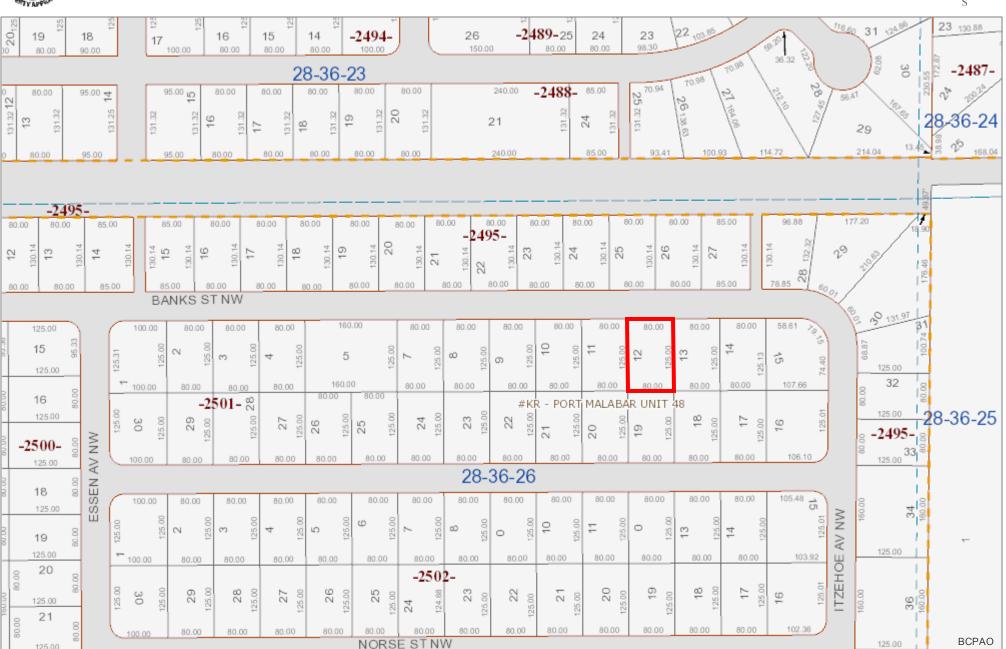

All BCPAO maps and/or map applications are maintained for assessment and illustrative purposes only and do not represent surveys, plats, or any other legal instrument. Likewise, measurement and location tools are for assessment and illustrative purposes only and do not necessarily reflect real-world conditions. Due to the nature of Geographic Information Systems (GIS) and cadastral mapping, map layers may not precisely align and may not represent precise location, shape, and/or legal boundaries. Only a Florida-licensed surveyor can determine legally-relevant property boundaries, elevation, distance, area, and/or location in Florida.